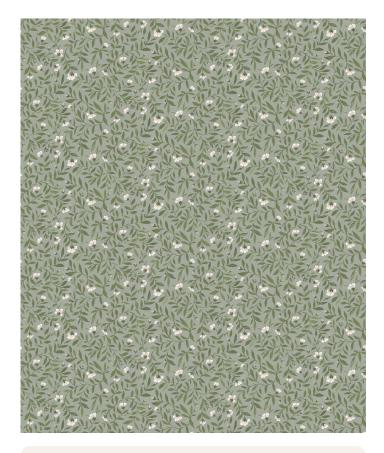

# Wild Violet Wallpaper

Transform a plain wall into a lush, thriving tapestry with the Wild Violet wallpaper. Originally hand-painted in our UK studio, this simple, small-scale floral creates a rich, romantic backdrop that will breathe natural beauty into any space. Create a vibrant canopy by installing on the ceiling or envelop a powder room with effortless charm with this beautifully simple design. This graceful climbing vine coordinates perfectly with the entire Palace Grove collection to create a cohesive interior that flows easily from room to room.