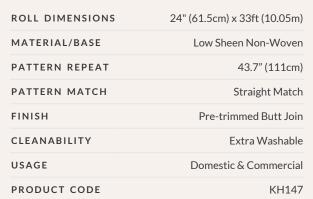

Manufactured as a double width design (set) requiring 2 rolls, A+B to complete the horizontal repeat. One set is equivalent to 133 sq. ft. or (12.3 sq. m.).

- Made to order within 10-15 days using the latest eco-friendly printing tech. That means no over-production and waste like regular wallpaper
- Our PVC Free wallpaper base is sourced from sustainably managed forests.
- We print all wallpapers using odorless water-based ink. GREENGUARD GOLD Certified to standards for low chemical emissions into indoor air.
- Milton & King's wallpapers are of the highest quality, are environmentally friendly, and totally 100% vinyl-free.

Non-woven wallpaper advantages
The most user-friendly wallpaper on the market.

- FSC Certified Sourced from FSC Certified Forests and printed with water-based ink. Non-wovens are earth friendly, and totally 100% vinyl-free.
- Fire rated Our wallpaper has obtained a Class A / Group 1 Fire rating.
   Meaning they are ideal for both commercial and domestic applications.
- Breathable Milton & King wallpapers are breathable, helping them endure mould and mildew conditions. Thus, perfect to decorate bathrooms, kitchens and laundries.
- Paste-The-Wall Made from both natural and non-porous synthetic fibres. These non-woven wallpapers will not absorb moisture from the adhesive. Simply apply the paste directly to the wall. The paper will not expand or contract with no booking time required.
- Butt Join Also known as a butted seam. The wallpaper rolls are finished precisely to have no overlap. Meaning the panels simply butt up to each other for ease of installation.
- Cleanable Dirt, dust and other marks can be simply cleaned using a damp cloth with soapy water.
- Durable Non-woven wallpapers are also heard wearing and tearresistant. This is a great advantage as the wallpapers will not get torn during installation or removal.
- Easy to Remove Once completely dry, non-woven wallpapers will
  come off easily. It should come down in full sheets with no need for the
  dreaded steamer or water. Without causing any damage to the walls
  upon their removal
- Roll Size 24" wide x 33' long. Our rolls are the equivalent to a US double roll providing 65 square feet per roll.