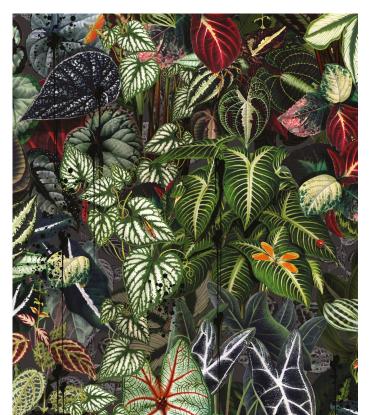

# Verde Wallpaper

Verde Wallpaper is evergreen complexity meets luscious, stunningly elaborate and layered depth Inspired by the rich, floral tapestry of hanging gardens, this design adds dimension and diverse natural hues to all spaces. With its understated complexity and realism of layered leaves. Verde Wallpaper is a luxurious and stunning verdure design that would be any green-thumb's dream.