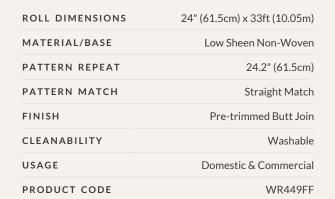

## Non-woven Wallpaper

## Non-woven wallpaper advantages The most user-friendly wallpaper on the market.

- Sourced from FSC Certified Forests and printed with water-based ink.
   Milton & King's wallpapers are of the highest quality, are environmentally friendly, and totally 100% vinyl-free.
- Breathable These high quality wallpapers are breathable, helping them endure mould and mildew conditions. Thus, perfect to decorate bathrooms, kitchens and laundries.
- Paste-The-Wall Made from both natural and non-porous synthetic fibres. These non-woven wallpapers will not absorb moisture from the adhesive. Simply apply the paste directly to the wall. The paper will not expand or contract with no booking time required.
- The wallpaper rolls are finished precisely to have no overlap. Meaning the panels simply butt up to each other for ease of installation.
- Cleanable Dirt, dust and other marks can be simply cleaned using a damp cloth with soapy water.
- Durable Our designer wallpapers are also heard wearing and tearresistant. This is a great advantage as the wallpapers will not get torn during installation or removal.
- Easy to Remove Once completely dry, non-woven wallpapers will come off easily. It should come down in full sheets with no need for the dreaded steamer or water. Without causing any damage to the walls upon their removal
- Roll Size 24" wide x 33' long. Our rolls are the equivalent to a US double roll providing 65 square feet per roll.