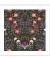

# Turtle Doves Wallpaper

Turtle Doves Wallpaper features colourful swirls of vines, flowers, and leaves in perfect symmetry. At the center of this design are British birds and roses. It is reminiscent of the Art & Crafts movement with a dash of folklore aesthetic. The artist's intention was to design a dense foliage which would appear to move in front of your eyes in a flowing motion.

The Turtle Dove is a beautiful & dainty British bird, a symbol of love, friendship and devotion, which comes from the fact that a couple of birds will stay together for a lifetime. Each of the botanical elements in this design were hand-drawn and repeated in a symmetrical way to create a dense and elegant floral tapestry.