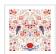

# Turtle Doves Wallpaper

Turtle Doves Wallpaper features colourful swirls of vines, flowers, and leaves in perfect symmetry. At the center of this design are British birds and roses. It is reminiscent of the Art & Crafts movement with a dash of folklore aesthetic. The artist's intention was to design a dense foliage which would appear to move in front of your eyes in a flowing motion.

The Turtle Dove is a beautiful & dainty British bird, a symbol of love, friendship and devotion, which comes from the fact that a couple of birds will stay together for a lifetime. Each of the botanical elements in this design were hand-drawn and repeated in a symmetrical way to create a dense and elegant floral tapestry.