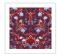

# Turtle Doves Wallpaper

Turtle Doves Wallpaper features colourful swirls of vines, flowers, and leaves in perfect symmetry. At the center of this design are British birds and roses. It is reminiscent of the Art & Crafts movement with a dash of folklore aesthetic. The artist's intention was to design a dense foliage which would appear to move in front of your eyes in a flowing motion.

The Turtle Dove is a beautiful & dainty British bird, a symbol of love, friendship and devotion, which comes from the fact that a couple of birds will stay together for a lifetime. Each of the botanical elements in this design were hand-drawn and repeated in a symmetrical way to create a dense and elegant floral tapestry.