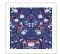

# Turtle Doves Wallpaper

Turtle Doves Wallpaper features colourful swirls of vines, flowers, and leaves in perfect symmetry. At the center of this design are British birds and roses. It is reminiscent of the Art & Crafts movement with a dash of folklore aesthetic. The artist's intention was to design a dense foliage which would appear to move in front of your eyes in a flowing motion.

The Turtle Dove is a beautiful & dainty British bird, a symbol of love, friendship and devotion, which comes from the fact that a couple of birds will stay together for a lifetime. Each of the botanical elements in this design were hand-drawn and repeated in a symmetrical way to create a dense and elegant floral tapestry.