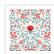

# Turtle Doves Wallpaper

Turtle Doves Wallpaper features colourful swirls of vines, flowers, and leaves in perfect symmetry. At the center of this design are British birds and roses. It is reminiscent of the Art & Crafts movement with a dash of folklore aesthetic. The artist's intention was to design a dense foliage which would appear to move in front of your eyes in a flowing motion.

The Turtle Dove is a beautiful & dainty British bird, a symbol of love, friendship and devotion, which comes from the fact that a couple of birds will stay together for a lifetime. Each of the botanical elements in this design were hand-drawn and repeated in a symmetrical way to create a dense and elegant floral tapestry.