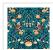

# Turtle Doves Wallpaper

Turtle Doves Wallpaper features colourful swirls of vines, flowers, and leaves in perfect symmetry. At the center of this design are British birds and roses. It is reminiscent of the Art & Crafts movement with a dash of folklore aesthetic. The artist's intention was to design a dense foliage which would appear to move in front of your eyes in a flowing motion.

The Turtle Dove is a beautiful & dainty British bird, a symbol of love, friendship and devotion, which comes from the fact that a couple of birds will stay together for a lifetime. Each of the botanical elements in this design were hand-drawn and repeated in a symmetrical way to create a dense and elegant floral tapestry.