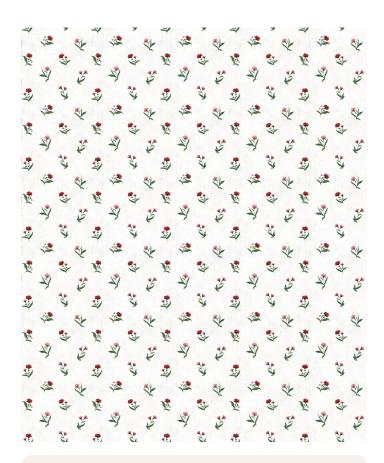

MILTON & KING STUDIO

Dainty florals dance elegantly across the wall in the Posey wallpaper, creating a sense of movement and grace. The handpainted flowers are perfect for rooms that need to feel playful and light, while instilling a sense of classic romance. Mix and match with your favourite designs from the Palace Grove collection to create a harmonious sanctuary throughout your entire home. Ideal for anything from powder rooms to living spaces, this simple and stunning design is available in rich, dark hues and light neutrals to suit a range of interior styles.