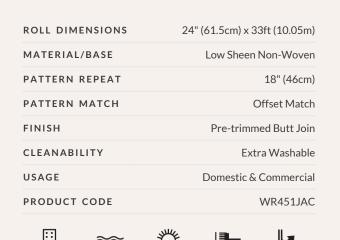

# Non-woven Wallpaper

Non-woven wallpaper advantages
The most user-friendly wallpaper on the market.

- Sourced from FSC Certified Forests and printed with water-based ink.
   Milton & King's wallpapers are of the highest quality, are environmentally friendly, and totally 100% vinyl-free.
- Breathable These high quality wallpapers are breathable, helping them endure mould and mildew conditions. Thus, perfect to decorate bathrooms, kitchens and laundries.
- Paste-The-Wall Made from both natural and non-porous synthetic fibres. These non-woven wallpapers will not absorb moisture from the adhesive. Simply apply the paste directly to the wall. The paper will not expand or contract with no booking time required.
- The wallpaper rolls are finished precisely to have no overlap. Meaning the panels simply butt up to each other for ease of installation.
- Cleanable Dirt, dust and other marks can be simply cleaned using a damp cloth with soapy water.
- Durable Our designer wallpapers are also heard wearing and tearresistant. This is a great advantage as the wallpapers will not get torn during installation or removal.
- Easy to Remove Once completely dry, non-woven wallpapers will come off easily. It should come down in full sheets with no need for the dreaded steamer or water. Without causing any damage to the walls upon their removal
- Roll Size 24" wide x 33' long. Our rolls are the equivalent to a US double roll providing 65 square feet per roll.