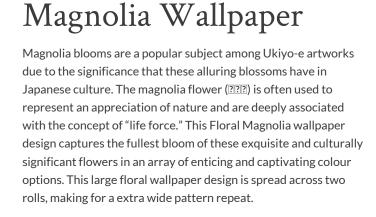

Manufactured as a double width design (set) requiring 2 rolls, A+B to complete the horizontal repeat. One set is equivalent to 133 sq. ft. or (12.3 sq. m.).









| ROLL DIMENSIONS | 24" (61.5cm) x 33ft (10.05m)     |
|-----------------|----------------------------------|
| MATERIAL/BASE   | Low Sheen Non-Woven              |
| PATTERN REPEAT  | 40.5" (103cm)                    |
| PATTERN MATCH   | Straight Match                   |
| FINISH          | Pre-trimmed Butt Join            |
| CLEANABILITY    | Washable                         |
| USAGE           | Domestic & Commercial            |
| PRODUCT CODE    | KH104A+B                         |
|                 | <b>→</b>   <b>←</b>   <b>√</b> ≈ |

# MILTON & KING

GENERAL ENQUIRIES, ORDER & PRODUCTS

# +44 1895 746 596

Mon-Fri