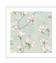

Manufactured as a double width design (set) requiring 2 rolls, A+B to complete the horizontal repeat. One set is equivalent to 133 sq. ft. or (12.3 sq. m.).









| ROLL DIMENSIONS | 24" (61.5cm) x 33ft (10.05m)     |
|-----------------|----------------------------------|
| MATERIAL/BASE   | Low Sheen Non-Woven              |
| PATTERN REPEAT  | 40.5" (103cm)                    |
| PATTERN MATCH   | Straight Match                   |
| FINISH          | Pre-trimmed Butt Join            |
| CLEANABILITY    | Washable                         |
| USAGE           | Domestic & Commercial            |
| PRODUCT CODE    | KH104A+B                         |
|                 | <b>→</b>   <b>←</b>   <b>√</b> ≈ |

# MILTON & KING

GENERAL ENQUIRIES, ORDER & PRODUCTS

# +44 1895 746 596

Mon-Fri: 9am-5pm (GMT) support@miltonandking.com www.miltonandking.eu

## SUSTAINABILITY

- Made to order within 10-15 days using the latest eco-friendly printing tech