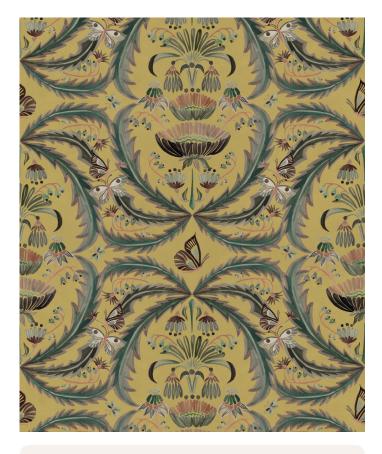

# Magical Mariposa Wallpaper

Translating to "magical butterfly", Magical Mariposa wallpaper features a canopy of lush palm fronds where butterflies dance around delicate lily-of-the-valley bells and inflorescences in this harmonious paradise. The soft hues and graceful butterflies create a tranquil and inviting atmosphere, evoking the enchanting serenity of a hidden garden. This design brings a touch of magic and elegance to any space, making it ideal for creating a peaceful sanctuary.