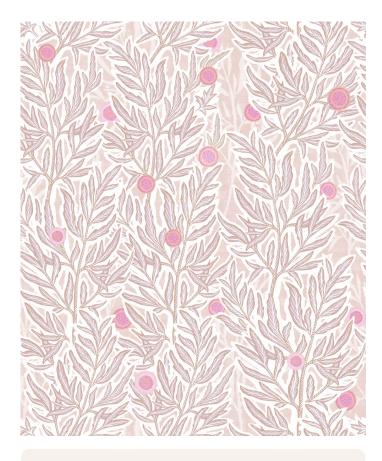

# Linen Seagrass Wallpaper

Submerge yourself in the abstract dance of Linen Seagrass wallpaper, where the essence of the natural world takes on a mesmerising form. This design masterfully captures the delicate beauty of seagrass, presenting an organic and visually intriguing representation. Available in seven colourways including blues, pinks and neutrals, this design would look great as a feature wall or focal point for a nature-inspired interior.