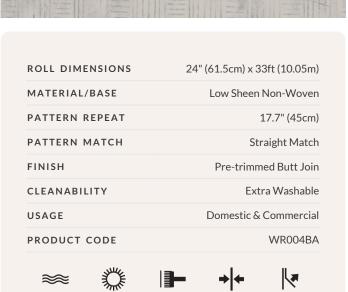

# Non-woven Wallpaper

Non-woven wallpaper advantages
The most user-friendly wallpaper on the market.

- Sourced from FSC Certified Forests and printed with water-based ink.
   Milton & King's wallpapers are of the highest quality, are environmentally friendly, and totally 100% vinyl-free.
- Breathable These high quality wallpapers are breathable, helping them endure mould and mildew conditions. Thus, perfect to decorate bathrooms, kitchens and laundries.
- Paste-The-Wall Made from both natural and non-porous synthetic fibres. These non-woven wallpapers will not absorb moisture from the adhesive. Simply apply the paste directly to the wall. The paper will not expand or contract with no booking time required.
- The wallpaper rolls are finished precisely to have no overlap. Meaning the panels simply butt up to each other for ease of installation.
- Cleanable Dirt, dust and other marks can be simply cleaned using a damp cloth with soapy water.
- Durable Our designer wallpapers are also heard wearing and tearresistant. This is a great advantage as the wallpapers will not get torn during installation or removal.
- Easy to Remove Once completely dry, non-woven wallpapers will come off easily. It should come down in full sheets with no need for the dreaded steamer or water. Without causing any damage to the walls upon their removal
- Roll Size 24" wide x 33' long. Our rolls are the equivalent to a US double roll providing 65 square feet per roll.