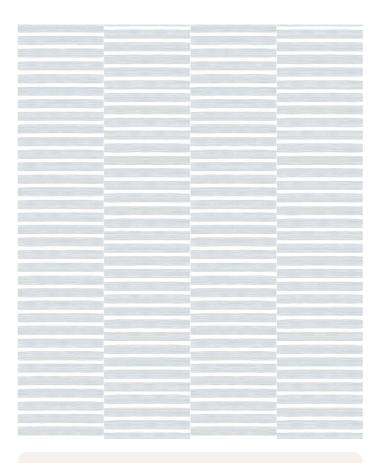

# Ladder Wallpaper

Introducing Ladder, a wallpaper design from La Semilla Casa that intricately combines a subtle structure with a petite ocean horizon. Immerse yourself in the quiet elegance of this design, where the balanced elements harmonize, creating a uniquely captivating yet simplified visual narrative for your space.