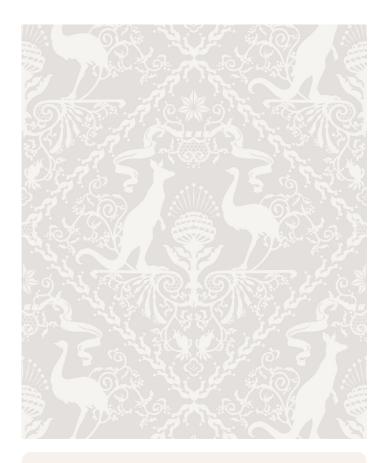

In Australia We Trust features a twist on the coat of arms from the land down under. This patriotic symbol features kangaroos, emus and cockatoos as well as other Australian national symbols. Kingdom Home celebrates the strength, diversity and beauty of Oz.