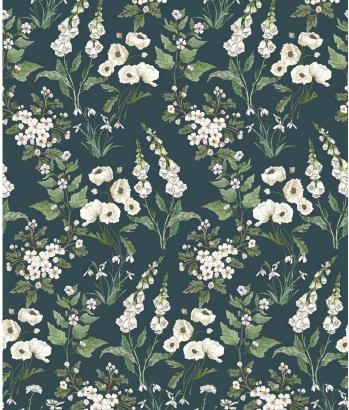

# Garden Delight Wallpaper

The enchanting Garden Delight design shows a delicate interplay of moonlit whites and subtle cream floral motifs creating a serene design that evokes a sense of calm and purity. Poppies, foxgloves, hawthorn blossoms, snowdrops and mallows are just some of the botanical elements delicately illustrated in this design bringing the essence of a moonlit garden indoors. The timeless elegance and neutral tones make it a versatile choice for any room, providing a canvas for both modern and classic styles.