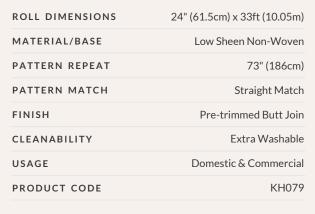

Non-woven wallpaper advantages
The most user-friendly wallpaper on the market.

- Sourced from FSC Certified Forests and printed with water-based ink.
   Milton & King's wallpapers are of the highest quality, are earth friendly, and totally 100% vinyl-free.
- Breathable These high quality wallpapers are breathable, helping them endure mould and mildew conditions. Thus, perfect to decorate bathrooms, kitchens and laundries.
- Paste-The-Wall Made from both natural and non-porous synthetic fibres. These non-woven wallpapers will not absorb moisture from the adhesive. Simply apply the paste directly to the wall. The paper will not expand or contract with no booking time required.
- The wallpaper rolls are finished precisely to have no overlap. Meaning the panels simply butt up to each other for ease of installation.
- Cleanable Dirt, dust and other marks can be simply cleaned using a damp cloth with soapy water.
- Durable Our designer wallpapers are also heard wearing and tearresistant. This is a great advantage as the wallpapers will not get torn during installation or removal.
- Easy to Remove Once completely dry, non-woven wallpapers will come off easily. It should come down in full sheets with no need for the dreaded steamer or water. Without causing any damage to the walls upon their removal
- Roll Size 24" wide x 33' long. Our rolls are the equivalent to a US double roll providing 65 square feet per roll.