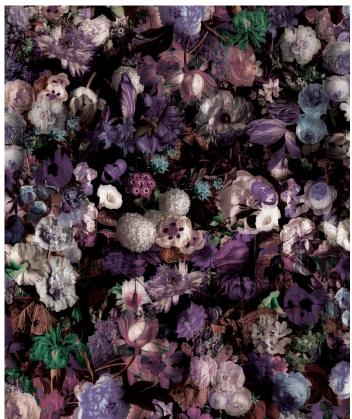

sourced from sustainably managed forests.
- We print all wallpapers using odorless water-based ink. GREENGUARD GOLD Certified to standards for low chemical emissions into indoor air.
- Milton & King's wallpapers are of the highest quality, are environmentally friendly, and totally 100% vinyl-free.

# **BATCHING & DELIVERY**

- Note: Samples of this wallpaper are provided for review of the material, pattern scale and print technique – they are not intended to be used for colour matching purposes. There can be slight shifts in colour between runs, so your wallpaper may vary slightly from sample coloring.
- Please ensure that you order the correct amount as we do not guarantee that rolls printed in different batches will be an exact match.
- Industry leading production times on all orders.

















# MILTON & KING®

GENERAL ENQUIRIES, ORDER & PRODUCTS

+44 1895 746 596

Mon-Fri: 9am-5pm (GMT) support@miltonandking.com www.miltonandking.eu

# Non-woven Wallpaper

### CERTIFICATIONS

This wallpaper has obtained the following Fire and Flammability classifications.

### North America

"Class A" for ASTM Designation E84-15a. Comparable to UL 723, ANSI/NFPA No. 255 & UBC No. 8-1.

## **Building Codes Cited:**

National Fire Protection Association, ANSI/NFPA No. 101, "Life Safety Code". International Building Code, Chapter 8, Interior Finishes, Section 803

# Australia & New Zealand

"Group 1" for AS/NZS Standards: AS/NZS 3837:1998 The Building Code of Australia (BCA)

Please  $\underline{\text{Contact Us}}$  to request a copy of the fire certificates and test reports.

# **