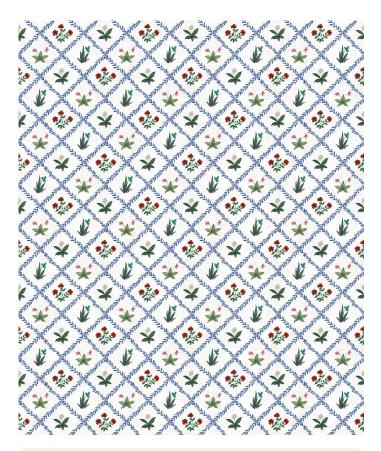

# Floret Wallpaper

These delicate hand-painted florals in a grid of climbing vines create the Floret wallpaper, a perfect combination of floral elegance and geometric simplicity. Inspired by traditional block printing, this detailed all-over pattern features petite flowers amidst a trellis of dainty leaves. Available in both bold jewel tones and subtle neutrals, this versatile design is perfect for interiors that need a sense of balance and refinement. This beautiful floral pairs seamlessly with the entire range from the Palace Grove collection and can be used to create harmonious, flowing interiors and give every room a serene atmosphere.

| ROLL DIMENSIONS | 24" (61.5cm) x 33ft (10.05m) |
|-----------------|------------------------------|
| MATERIAL/BASE   | Matte Non-Woven              |
| PATTERN REPEAT  | 6.1" (15.5cm)                |
| PATTERN MATCH   | Straight Match               |
| FINISH          | Pre-trimmed Butt Join        |
| CLEANABILITY    | Washable                     |
| USAGE           | Domestic & Commercial        |
| PRODUCT CODE    | MKS021                       |
|                 |                              |