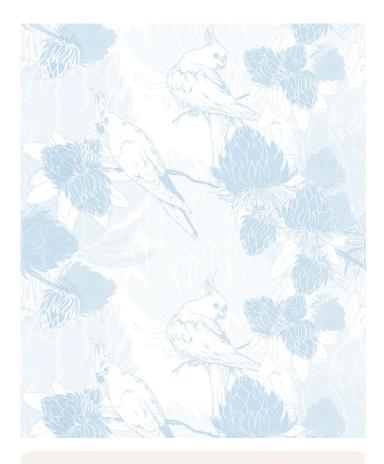

cockatiels perching among beautiful Australian florals. The subtle shift in colours and layers of the artwork creates the illusion of depth, which will make your interior feel more spacious and open. It is perfect for rooms on the smaller side or any space chasing a touch of nature. This design forms a part of the Queensland, Australia-inspired Auchenflower collection and is available in four colourways, ranging from a soft yellow-gold to a deep blue-grey.