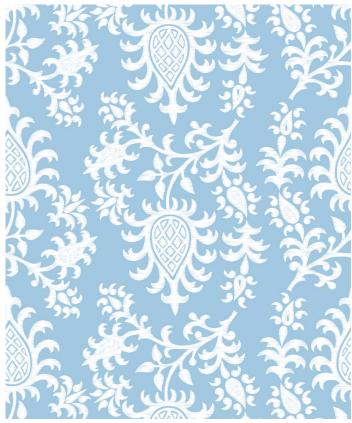

# Non-woven Wallpaper

| ROLL DIMENSIONS | 24" (61.5cm) x 33ft (10.05m) |
|-----------------|------------------------------|
| MATERIAL/BASE   | Low Sheen Non-Woven          |
| PATTERN REPEAT  | 26.7" (68cm)                 |
| PATTERN MATCH   | Straight Match               |
| FINISH          | Pre-trimmed Butt Join        |
| CLEANABILITY    | Washable                     |
| USAGE           | Domestic & Commercial        |
| PRODUCT CODE    | MO003                        |
|                 |                              |