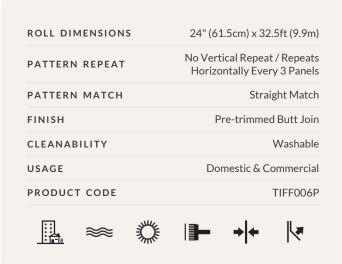

Designed as panels that are 330cm high x 61.5cm wide. Each roll comes with 3 panels. When calculating the quantity required. Simply divide your wall width by the panel width. For example. 3.6m wide / 61.5cm = 5.8 drops  $\approx 6$  Panels: 2 Rolls.