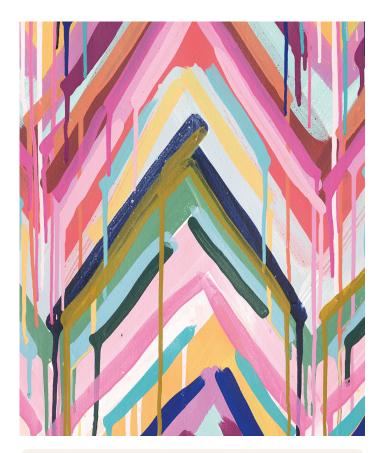

### Crossroads Mural

Crossroads is a fun and very colourful chevron wallpaper design. It follows a graphic formation, but was painted with loose abandon. The design demonstrates a true mix of quirky but fashionable colours, haphazardly layering and bouncing off each other. This colourful wallpaper created in a drip paint style is for the bold at heart, creating conversations in a room packed full of joy.