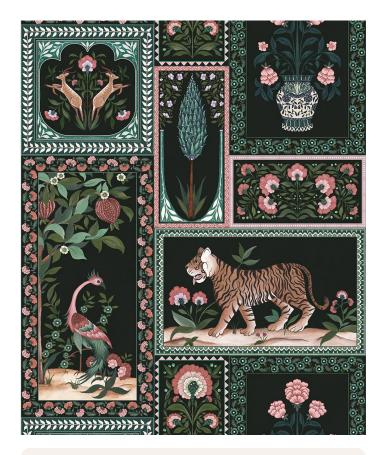

# Courtyard Wallpaper

Inspired by traditional Indo-Persian artworks, Courtyard wallpaper features delicate, hand-painted flora and fauna native to India and the Middle East. The stunning motifs are enveloped in frames of leaves and flowers that capture the timeless beauty of traditional design and create a sense of ease and balance. Pair with any of the designs in the Palace Grove collection for a harmonious and elegant interior that breathes warmth and romance throughout the home.