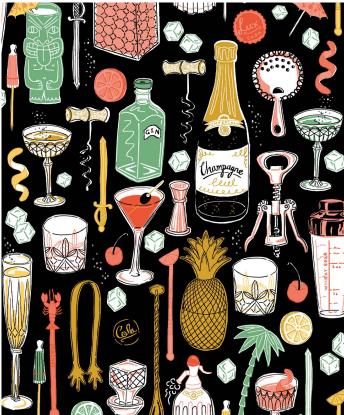

s sourced from sustainably managed forests.
- We print all wallpapers using odorless water-based ink. GREENGUARD GOLD Certified to standards for low chemical emissions into indoor air.
- Milton & King's wallpapers are of the highest quality, are environmentally friendly, and totally 100% vinyl-free.

#### BATCHING & DELIVERY

- Note: Samples of this wallpaper are provided for review of the material, pattern scale and print technique – they are not intended to be used for colour matching purposes. There can be slight shifts in colour between runs, so your wallpaper may vary slightly from sample coloring.
- Please ensure that you order the correct amount as we do not guarantee that rolls printed in different batches will be an exact match.
- Industry leading production times on all orders.



| ROLL DIMENSIONS | 24" (61.5cm) x 33ft (10.05m) |
|-----------------|------------------------------|
| MATERIAL/BASE   | Low Sheen Non-Woven          |
| PATTERN REPEAT  | 32.6" (83cm)                 |
| PATTERN MATCH   | Offset Match                 |
| FINISH          | Pre-trimmed Butt Join        |
| CLEANABILITY    | Extra Washable               |
| USAGE           | Domestic & Commercial        |
| PRODUCT CODE    | WR521JAC                     |
|                 |                              |













## MILTON & KING

GENERAL ENQUIRIES, ORDER & PRODUCTS

+44 1895 746 596

Mon-Fri: 9am-5pm (GMT) support@miltonandking.com www.miltonandking.eu

# Non-woven Wallpaper

#### CERTIFICATIONS

This wallpaper has obtained the following Fire and Flammability classifications.

####