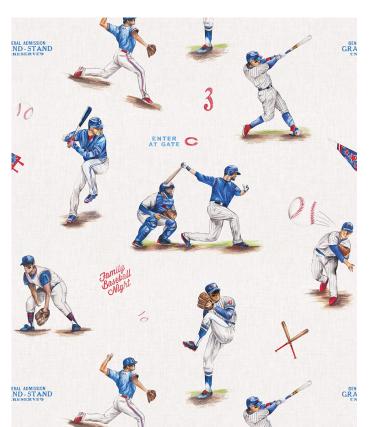

# Baseball Wallpaper

Introducing Baseball wallpaper, the perfect addition to any sport's enthusiast's space. The design captures the essence of America's favourite pasttime through a series of exquisite, hand-drawn illustrations. Ideal for a child's bedroom, game room or even a commercial sports bar setting, this design transforms any wall into a celebration of baseball heritage. Bring your love of the game home with the colours from your favourite team.