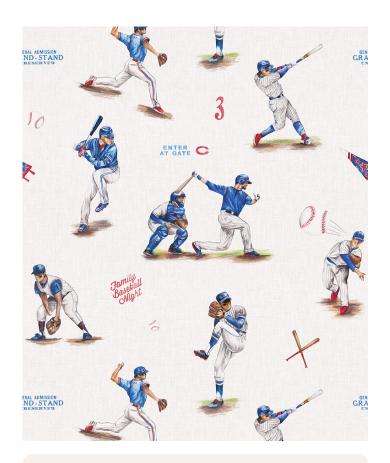

# Baseball Wallpaper

Introducing Baseball wallpaper, the perfect addition to any sport's enthusiast's space. The design captures the essence of America's favourite pasttime through a series of exquisite, hand-drawn illustrations. Ideal for a child's bedroom, game room or even a commercial sports bar setting, this design transforms any wall into a celebration of baseball heritage. Bring your love of the game home with the colours from your favourite team.